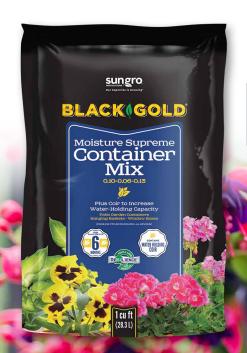

## Black Gold® Moisture Supreme Container Mix 0.10-0.06-0.13

- RESILIENCE® is the SILICON ADVANTAGE that may improve your plants' resistance to wilting.
- Specifically formulated for all your patio containers, hanging baskets and window boxes
- Includes coir for moisture retention
- · Provides excellent aeration for superior root growth
- Feeds plants up to six months
- Contains earthworm castings nutrient rich, biologically active and improves the ability of your soil to retain moisture

**Sizes Available:** 8 QT, 1.0 CF,

Plus RESILIENCE!

1.5 CF, 2.0 CF

Ingredients: Canadian sphagnum peat moss, bark, compost, coir, perlite or pumice or cinders, earthworm castings, controlled release fertilizer and wetting agent.