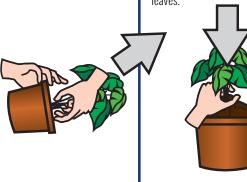

Transfer: Carefully tip and remove a plant from its old container, keeping its root ball intact. If plants are pot-bound, gently loosen the roots for better soil-to-root contact.

Planting: Add a layer of mix at the bottom of the new container, leaving space for plantings. Depth and amount needed will depend on pot and plant sizes. Center or place plants as desired, and fully cover the roots with fresh mix, leaving a 1-2-inch space at the top for watering. Gently press the mix down and brush excess away from stems or leaves.