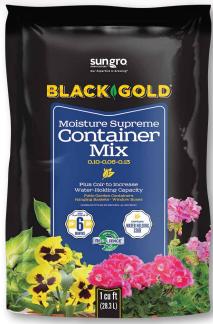

## Black Gold® Moisture Supreme Container Mix 0.10-0.06-0.13

- RESILIENCE® is the SILICON ADVANTAGE that may improve your plants' resistance to wilting.
- Specifically formulated for all your patio containers, hanging baskets and window boxes
- Includes coir for moisture retention
- · Provides excellent aeration for superior root growth
- Feeds plants up to six months
- Contains earthworm castings nutrient rich, biologically active and improves the ability of your soil to retain moisture

**Sizes Available:** 8 QT, 1.0 CF,

Plus RESILIENCE!

1.5 CF, 2.0 CF

Ingredients: Canadian sphagnum peat moss, bark, compost, coir, perlite or pumice or cinders, earthworm castings, controlled release fertilizer and wetting agent.